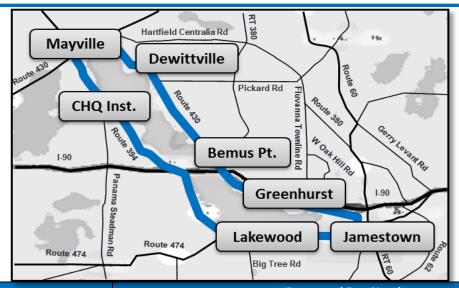

## South via Routes 394 and 430

Via Route 394

|                                                                                                                                    | Route and Run Number |              |                           |                         |                         |  |  |  |
|------------------------------------------------------------------------------------------------------------------------------------|----------------------|--------------|---------------------------|-------------------------|-------------------------|--|--|--|
| Scheduled Stops                                                                                                                    | 16-1                 | 2-2          | 7-2                       | 7-4                     | 7-7                     |  |  |  |
| Mayville (County Offices)                                                                                                          | 7:35 am              | 8:35 am      | 9:00 am                   | 12:10 pm                | 4:35 pm                 |  |  |  |
| CHQ Institution (Main Gate)                                                                                                        | 7:45 am              | [8:45 am]    | 9:10 am                   | 12:20 pm                | 4:40 pm                 |  |  |  |
| Ashville (Four Corners)                                                                                                            |                      |              |                           |                         |                         |  |  |  |
| CHQ Mall (Main Entrance)                                                                                                           | [8:05 am]            |              | [9:55 am]                 | [12:55 pm]              | [5:05 pm]               |  |  |  |
| Junction (215 E 3RD ST)                                                                                                            | [8:50 am]            |              | [10:05 am]                | [1:10 pm]               | [5:15 pm]               |  |  |  |
|                                                                                                                                    | Route and Run Number |              |                           |                         |                         |  |  |  |
| Scheduled Stops                                                                                                                    | 7-1                  | 2-3          | 7-3                       | 7-5                     | 16-4                    |  |  |  |
| Junction (215 E 3RD ST)                                                                                                            | 7:30 am              |              | 11:10 am                  | 2:50 pm                 | 4:35 pm                 |  |  |  |
|                                                                                                                                    |                      |              |                           | 2.50 p                  | 4.33 piii               |  |  |  |
| CHQ Mall (Main Entrance)                                                                                                           | 7:40 am              |              | 11:20 am                  | 3:05 pm                 | 4:45 pm                 |  |  |  |
| , ,                                                                                                                                | 7:40 am<br>S         |              |                           | -                       | -                       |  |  |  |
| Ashville (Four Corners)                                                                                                            |                      | 8:45 am      | 11:20 am                  | 3:05 pm                 | 4:45 pm                 |  |  |  |
| Ashville (Four Corners) CHQ Institution (Main Gate)                                                                                | S                    | 8:45 am<br>S | 11:20 am<br>S             | 3:05 pm<br>S            | 4:45 pm<br>S            |  |  |  |
| CHQ Mall (Main Entrance) Ashville (Four Corners) CHQ Institution (Main Gate) Family Court (2 Academy St) Mayville (County Offices) | \$<br>8:00 am        |              | 11:20 am<br>S<br>11:40 am | 3:05 pm<br>S<br>3:30 pm | 4:45 pm<br>S<br>5:05 pm |  |  |  |

Via Route 430

|                             | Route and Run Number |            |           |  |  |  |  |  |  |
|-----------------------------|----------------------|------------|-----------|--|--|--|--|--|--|
| Scheduled Stops             | 9-1                  | 19-2       |           |  |  |  |  |  |  |
| Junction (215 E 3RD ST)     | 7:40 am              | 10:30 am   |           |  |  |  |  |  |  |
| Greenhurst (GML Store)      | S                    | [10:45 am] |           |  |  |  |  |  |  |
| Bemus Point                 | 8:00 am              |            |           |  |  |  |  |  |  |
| Dewittville (Four Corners)  | S                    |            |           |  |  |  |  |  |  |
| Hartfield (Arrow Mart)      | S                    |            |           |  |  |  |  |  |  |
| Family Court (2 Academy St) | S                    |            |           |  |  |  |  |  |  |
| Mayville (County Offices)   | [8:20 am]            |            |           |  |  |  |  |  |  |
|                             | To Sherman           |            |           |  |  |  |  |  |  |
|                             | Route and Run Number |            |           |  |  |  |  |  |  |
| Scheduled Stops             |                      | 19-3       | 9-4       |  |  |  |  |  |  |
| Mayville (County Offices)   |                      |            | 5:05 pm   |  |  |  |  |  |  |
| Hartfield (Arrow Mart)      |                      |            | S         |  |  |  |  |  |  |
| Dewittville (Four Corners)  |                      |            | S         |  |  |  |  |  |  |
| Bemus Point                 |                      |            | 5:25 pm   |  |  |  |  |  |  |
| Greenhurst (GML Store)      |                      | 11:00 am   | [5:35 pm] |  |  |  |  |  |  |
| Junction (215 E 3RD ST)     |                      | [11:25 am] | [5:50 pm] |  |  |  |  |  |  |